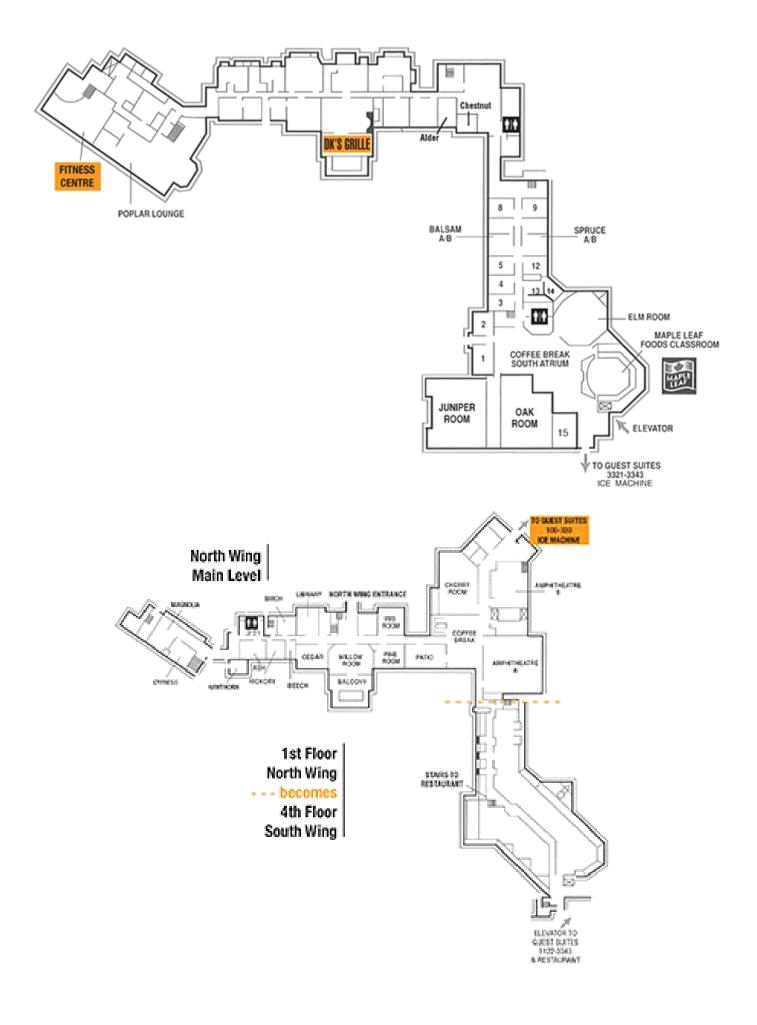

## Rooms:

| Rooms                            | Area                 | Size     | Ceiling | Classroo | Theater | Banquet | Receptio | Conf. | U-<br>Shape | H-<br>Square | 10x10s |
|----------------------------------|----------------------|----------|---------|----------|---------|---------|----------|-------|-------------|--------------|--------|
| Balsam                           | 476 ft²              | 17ftX28f | ît 9    | 12       | 18      | 0       | 0        | 18    | 16          | 18           | 0      |
| Elm                              | $0 {\rm ~ft^2}$      | OftX0ft  | 11      | 46       | 46      | 0       | 0        | 0     | 46          | 0            | 0      |
| Juniper                          | 1520 ft <sup>2</sup> | 38ftX40  | ft 9    | 40       | 60      | 60      | 75       | 30    | 26          | 30           | 0      |
| Maple Leaf<br>Foods<br>Classroom | 0 ft <sup>2</sup>    | 0ftX0ft  | 11      | 80       | 80      | 0       | 0        | 0     | 80          | 0            | 0      |
| Oak                              | $0 {\rm ~ft^2}$      | OftX0ft  | 9       | 63       | 63      | 0       | 0        | 0     | 80          | 0            | 0      |
| Seminar<br>Room 1                | 238 ft²              | 17ftX14f | t 9     | 0        | 10      | 0       | 0        | 8     | 6           | 8            | 0      |
| Seminar<br>Room 12               | 238 ft²              | 17ftX14f | 't 9    | 0        | 10      | 0       | 0        | 8     | 6           | 0            | 0      |
| Seminar<br>Room 13               | 238 ft²              | 17ftX14f | 't 9    | 0        | 10      | 0       | 0        | 8     | 6           | 8            | 0      |
| Seminar<br>Room 14               | 238 ft²              | 17ftX14f | t 9     | 0        | 10      | 0       | 0        | 8     | 6           | 8            | 0      |
| Seminar<br>Room 15               | 238 ft²              | 17ftX14f | t 9     | 0        | 10      | 0       | 0        | 8     | 6           | 8            | 0      |
| Seminar<br>Room 16               | 238 ft²              | 17ftX14f | t 9     | 0        | 10      | 0       | 0        | 8     | 6           | 8            | 0      |
| Seminar<br>Room 2                | 238 ft²              | 17ftX14f | t 9     | 0        | 10      | 0       | 0        | 8     | 6           | 8            | 0      |
| Seminar<br>Room 3                | 238 ft²              | 17ftX14f | t 9     | 0        | 10      | 0       | 0        | 8     | 6           | 8            | 0      |
| Seminar<br>Room 4                | 238 ft²              | 17ftX14f | t 9     | 0        | 10      | 0       | 0        | 8     | 6           | 8            | 0      |
| Seminar<br>Room 5                | 238 ft²              | 17ftX14f | t 9     | 0        | 10      | 0       | 0        | 8     | 6           | 8            | 0      |
| Seminar<br>Room 8                | 238 ft²              | 17ftX14f | t 9     | 0        | 10      | 0       | 0        | 8     | 6           | 0            | 0      |
| Seminar<br>Room 9                | 238 ft²              | 17ftX14f | t 9     | 0        | 10      | 0       | 0        | 8     | 6           | 8            | 0      |
| Spruce                           | 476 ft²              | 17ftX28f | ît 9    | 12       | 18      | 0       | 0        | 18    | 16          | 18           | 0      |

Floor Plans: