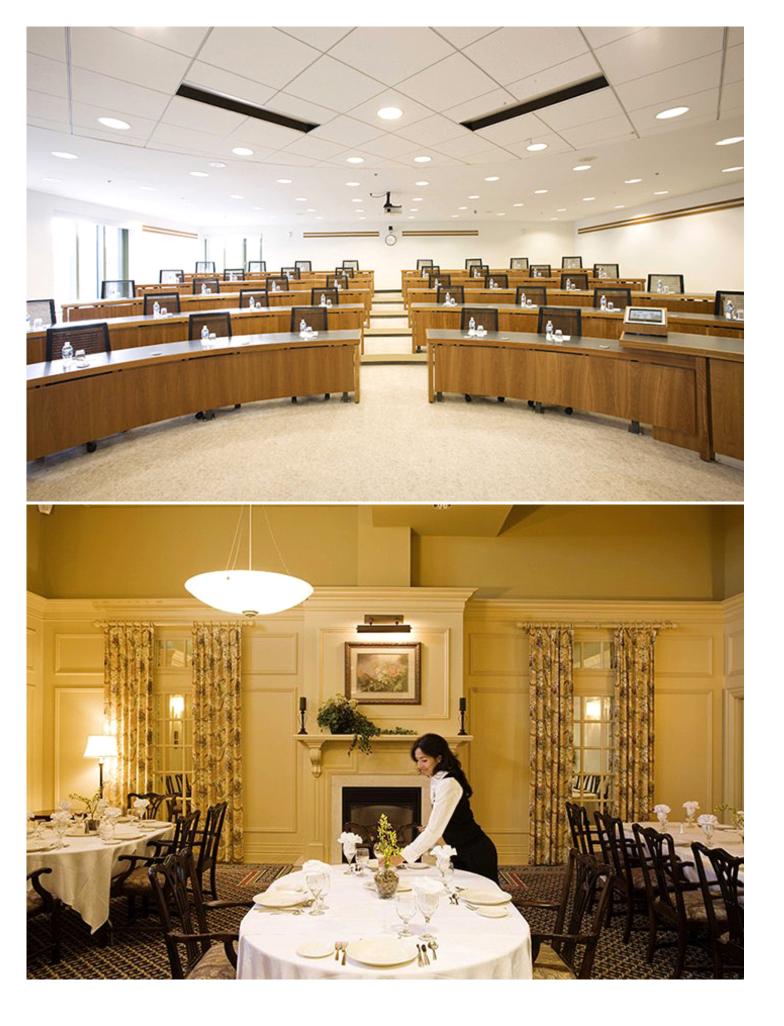

This historic Georgian estate in London, Ontario is the ideal location for meetings, overnight accommodations and weddings. As southwestern Ontario's only IACC-Approved conference hotel, we have 125 cozy guest rooms, over 20,000 square feet of meeting space, 35 meeting rooms and an award-winning culinary team. It proudly stands on 30 acres of parkland where guests can enjoy on-site walking and cycling trails, outdoor recreation, and a high-ropes team building course. These and more amenities like the free parking, fitness centre, private dining room, casual bar, game room and licensed patio are all what make the Spencer your next destination for a perfect meeting.

## Rooms:

| Rooms                            | Area                 | Size     | Ceiling | Classroo | Theater | Banquet | Receptio | Conf. | U-<br>Shape | H-<br>Square | 10x10s |
|----------------------------------|----------------------|----------|---------|----------|---------|---------|----------|-------|-------------|--------------|--------|
| Balsam                           | 476 ft²              | 17ftX28f | ît 9    | 12       | 18      | 0       | 0        | 18    | 16          | 18           | 0      |
| Elm                              | $0 {\rm ~ft^2}$      | OftX0ft  | 11      | 46       | 46      | 0       | 0        | 0     | 46          | 0            | 0      |
| Juniper                          | 1520 ft <sup>2</sup> | 38ftX40  | ft 9    | 40       | 60      | 60      | 75       | 30    | 26          | 30           | 0      |
| Maple Leaf<br>Foods<br>Classroom | 0 ft <sup>2</sup>    | 0ftX0ft  | 11      | 80       | 80      | 0       | 0        | 0     | 80          | 0            | 0      |
| Oak                              | $0 {\rm ~ft^2}$      | OftX0ft  | 9       | 63       | 63      | 0       | 0        | 0     | 80          | 0            | 0      |
| Seminar<br>Room 1                | 238 ft²              | 17ftX14f | t 9     | 0        | 10      | 0       | 0        | 8     | 6           | 8            | 0      |
| Seminar<br>Room 12               | 238 ft²              | 17ftX14f | 't 9    | 0        | 10      | 0       | 0        | 8     | 6           | 0            | 0      |
| Seminar<br>Room 13               | 238 ft²              | 17ftX14f | 't 9    | 0        | 10      | 0       | 0        | 8     | 6           | 8            | 0      |
| Seminar<br>Room 14               | 238 ft²              | 17ftX14f | t 9     | 0        | 10      | 0       | 0        | 8     | 6           | 8            | 0      |
| Seminar<br>Room 15               | 238 ft²              | 17ftX14f | t 9     | 0        | 10      | 0       | 0        | 8     | 6           | 8            | 0      |
| Seminar<br>Room 16               | 238 ft²              | 17ftX14f | t 9     | 0        | 10      | 0       | 0        | 8     | 6           | 8            | 0      |
| Seminar<br>Room 2                | 238 ft²              | 17ftX14f | t 9     | 0        | 10      | 0       | 0        | 8     | 6           | 8            | 0      |
| Seminar<br>Room 3                | 238 ft²              | 17ftX14f | t 9     | 0        | 10      | 0       | 0        | 8     | 6           | 8            | 0      |
| Seminar<br>Room 4                | 238 ft²              | 17ftX14f | t 9     | 0        | 10      | 0       | 0        | 8     | 6           | 8            | 0      |
| Seminar<br>Room 5                | 238 ft²              | 17ftX14f | t 9     | 0        | 10      | 0       | 0        | 8     | 6           | 8            | 0      |
| Seminar<br>Room 8                | 238 ft²              | 17ftX14f | t 9     | 0        | 10      | 0       | 0        | 8     | 6           | 0            | 0      |
| Seminar<br>Room 9                | 238 ft²              | 17ftX14f | t 9     | 0        | 10      | 0       | 0        | 8     | 6           | 8            | 0      |
| Spruce                           | 476 ft²              | 17ftX28f | ît 9    | 12       | 18      | 0       | 0        | 18    | 16          | 18           | 0      |