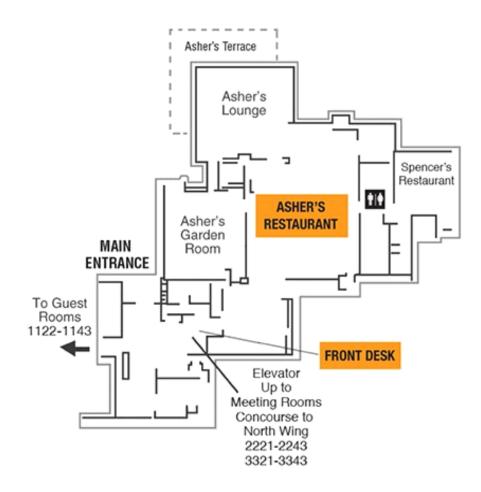

17ftX14f | t 9     | 0        | 10      | 0       | 0        | 8     | 6           | 8            | 0      |
| Seminar<br>Room 5                | 238 ft²              | 17ftX14f | t 9     | 0        | 10      | 0       | 0        | 8     | 6           | 8            | 0      |
| Seminar<br>Room 8                | 238 ft²              | 17ftX14f | t 9     | 0        | 10      | 0       | 0        | 8     | 6           | 0            | 0      |
| Seminar<br>Room 9                | 238 ft²              | 17ftX14f | t 9     | 0        | 10      | 0       | 0        | 8     | 6           | 8            | 0      |
| Spruce                           | 476 ft²              | 17ftX28f | ît 9    | 12       | 18      | 0       | 0        | 18    | 16          | 18           | 0      |

Floor Plans: